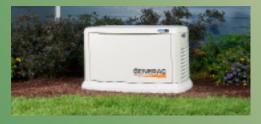

### HOME BACKUP POWER. COMFORT. SECURITY. CONVENIENCE.

Generac home backup generator protects your home automatically. It runs on natural gas or liquid propane (LP) fuel, and sits outside just like a central air conditioning unit. A home backup generator delivers power directly to your home's electrical system, backing up your entire home or just the most essential items. Now coming with FREE Mobile Link<sup>™</sup>, allowing you to monitor the status of your generator on a phone, tablet or computer from anywhere in the world.

# What is an automatic stand-by generator?

An automatic stand-by generator is a backup electrical system that operates whether you are home or away. Within seconds of an outage, it automatically supplies power directly to your home's electrical circuit breaker box. After utility power returns, the generator shuts itself off and waits for the next outage. It operates on natural gas or liquid propane gas and sits outside just like a central air conditioning unit.