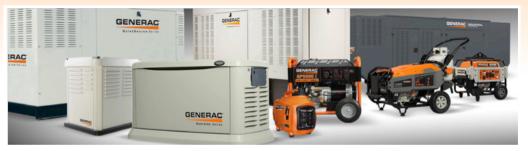

## **Stand-by and Portable Models**

### HOME BACKUP POWER. COMFORT. SECURITY. CONVENIENCE.

Generac home backup generator protects your home automatically. It runs on natural gas or liquid propane (LP) fuel, and sits outside just like a central air conditioning unit. A home backup generator delivers power directly to your home's electrical system, backing up your entire home or just the most essential items. Now coming with FREE Mobile Link<sup>™</sup>, allowing you to monitor the status of your generator on a phone, tablet or computer from anywhere in the world.

# When and where would I use a portable generator?

Get power when and where you need it, no matter where you go. Generac's rugged,

dependable portable generators are designed to deliver power wherever you are - from tailgate parties to construction sites. With sizes up to 17,500 watts, you can take your power with you wherever you need it.