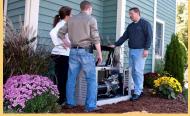

### HOME BACKUP POWER. COMFORT. SECURITY. CONVENIENCE.

Generac home backup generator protects your home automatically. It runs on natural gas or liquid propane (LP) fuel, and sits outside just like a central air conditioning unit. A home backup generator delivers power directly to your home's electrical system, backing up your entire home or just the most essential items. Now coming with FREE Mobile Link<sup>™</sup>, allowing you to monitor the status of your generator on a phone, tablet or computer from anywhere in the world.

# What is an automatic stand-by generator?

An automatic stand-by generator is a backup electrical system that operates whether you are home or away. Within seconds of an outage, it automatically supplies power directly to your home's electrical circuit breaker box. After utility power returns, the generator shuts itself off and waits for the next outage. It operates on natural gas or liquid propane gas and sits outside just like a central air conditioning unit.