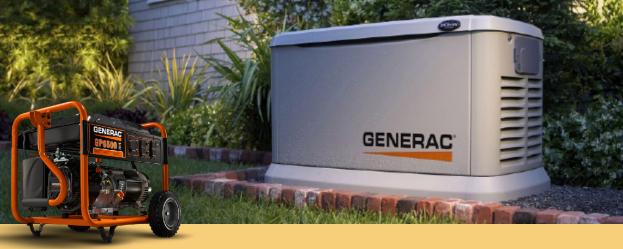

### HOME BACKUP POWER. COMFORT. SECURITY. CONVENIENCE.

Generac home backup generator protects your home automatically. It runs on natural gas or liquid propane (LP) fuel, and sits outside just like a central air conditioning unit. A home backup generator delivers power directly to your home's electrical system, backing up your entire home or just the most essential items. Now coming with FREE Mobile Link<sup>™</sup>, allowing you to monitor the status of your generator on a phone, tablet or computer from anywhere in the world.

# What is an automatic stand-by generator?

An automatic stand-by generator is a backup electrical system that operates whether you are home or away. Within seconds of an outage, it automatically supplies power directly to your home's electrical circuit breaker box. After utility power returns, the generator shuts itself off and waits for the next outage. It operates on natural gas or liquid propane gas and sits outside just like a central air conditioning unit.