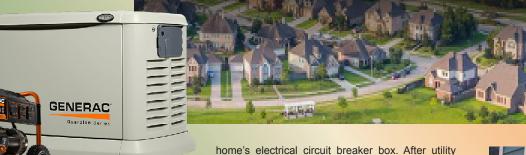

# What is an automatic stand-by generator?

An automatic stand-by generator is a backup electrical system that operates whether you are home or away. Within seconds of an outage, it automatically supplies power directly to your home's electrical circuit breaker box. After utility power returns, the generator shuts itself off and waits for the next outage. It operates on natural gas or liquid propane gas and sits outside just like a central air conditioning unit.

### BUTANE SERVICE CO. Delivering Energy with Reliability!

central air conditioning unit.

What is an automatic stand-by generator?

An automatic stand-by generator is a back-up electrical system that operates whether you are home or away. Within seconds of an outage, it automatically supplies power directly to your

power returns, the generator shuts itself off and waits for the next outage. It operates on natural gas or liquid propane gas and sits outside just like a